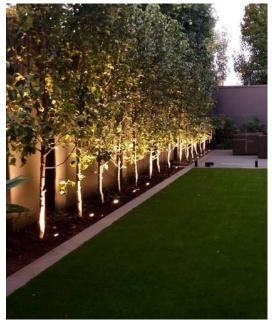

-------------------------|
| Location                                       | Plot number 490, 491, Phase III,<br>Udyog Vihar, Sector 19, Gurugram,<br>Haryana 122008 |
| Distance from Nearest metro station (Cyberhub) | 1.8km, 5 minutes                                                                        |
| Distance from International Airport            | 9.8km, 15 minutes                                                                       |





TYPICAL FLOOR PLAN - TOWER A, PLOT NO 490



TERRACE CAFETERIA



**BUILDING RECEPTION** 





**BUILDING CAFETERIA** 



**BUILDING PIAZZA** 



**ENTRANCE VIEW** 



**FRONT VIEW** 







### **AERIAL VIEW**



## PROPOSED FAÇADE







#### PROPOSED PIAZZA CONCEPT



#### **PROPOSED RECEPTION**



#### **BUILDING LANDSCAPE OUTDOORS**

























































# THANK YOU