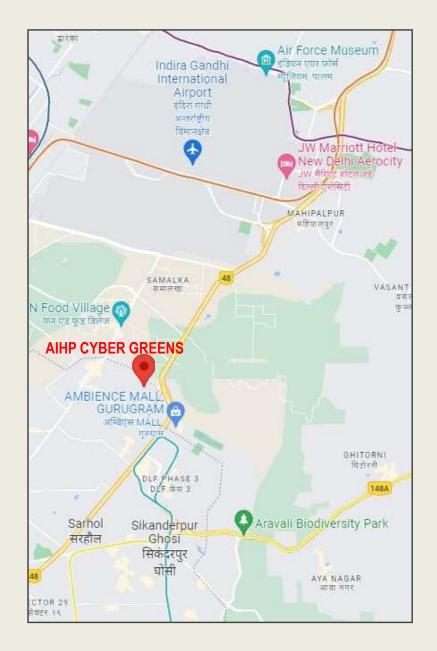

- Located in the prime location in Udyog vihar, phase III, Gurugram.
- Great connectivity, as it's right next to the National Highway -8.
- Situated next to Delhi-Gurugram border 10min from IGI Airport.
- 100 meters away from Radisson-Gurugram NH-8.
- Gurugram has rapidly developed into an IT hub and home to many multi-national companies, partly due to its proximity and connectivity to the national capital Delhi.

| Description                                    | Brown Field Project                                                                     |
|------------------------------------------------|-----------------------------------------------------------------------------------------|
| Location                                       | Plot number 490, 491, Phase III,<br>Udyog Vihar, Sector 19, Gurugram,<br>Haryana 122008 |
| Distance from Nearest metro station (Cyberhub) | 1.8km, 5 minutes                                                                        |
| Distance from International Airport            | 9.8km, 15 minutes                                                                       |