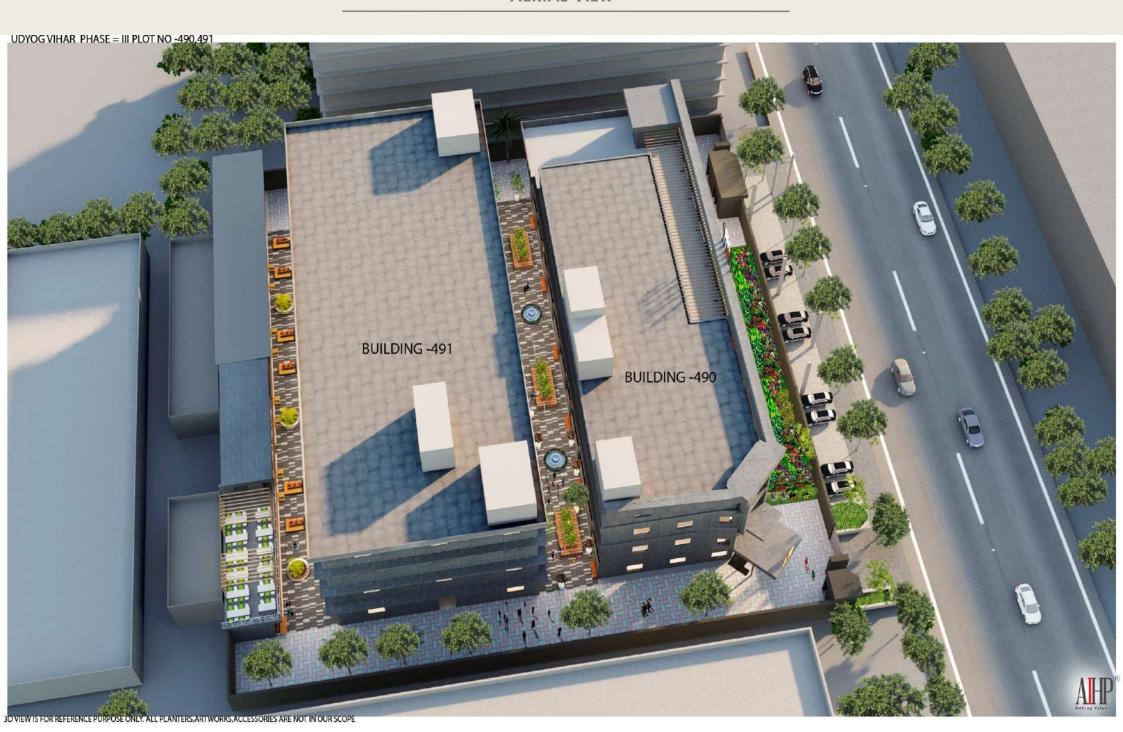

|
|------------------------------------------------|-----------------------------------------------------------------------------------------|
| Location                                       | Plot number 490, 491, Phase III,<br>Udyog Vihar, Sector 19, Gurugram,<br>Haryana 122008 |
| Distance from Nearest metro station (Cyberhub) | 1.8km, 5 minutes                                                                        |
| Distance from International Airport            | 9.8km, 15 minutes                                                                       |





TYPICAL FLOOR PLAN - TOWER A, PLOT NO 490



TERRACE CAFETERIA



**BUILDING RECEPTION** 





**BUILDING CAFETERIA** 



**BUILDING PIAZZA** 



**ENTRANCE VIEW** 



**FRONT VIEW** 







### **AERIAL VIEW**



## PROPOSED FAÇADE







#### PROPOSED PIAZZA CONCEPT



#### **PROPOSED RECEPTION**



#### **BUILDING LANDSCAPE OUTDOORS**

























































# THANK YOU