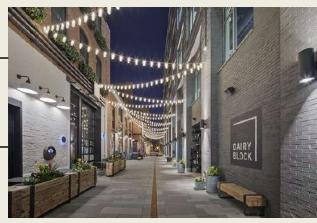

| Brown Field Project                                                                     |
|------------------------------------------------|-----------------------------------------------------------------------------------------|
| Location                                       | Plot number 490, 491, Phase III,<br>Udyog Vihar, Sector 19, Gurugram,<br>Haryana 122008 |
| Distance from Nearest metro station (Cyberhub) | 1.8km, 5 minutes                                                                        |
| Distance from International Airport            | 9.8km, 15 minutes                                                                       |





TYPICAL FLOOR PLAN - TOWER A, PLOT NO 490



TERRACE CAFETERIA



**BUILDING RECEPTION** 





**BUILDING CAFETERIA** 



**BUILDING PIAZZA** 



**ENTRANCE VIEW** 



**FRONT VIEW** 







### **AERIAL VIEW**



## PROPOSED FAÇADE







#### PROPOSED PIAZZA CONCEPT



#### **PROPOSED RECEPTION**



#### **BUILDING LANDSCAPE OUTDOORS**

























































# THANK YOU