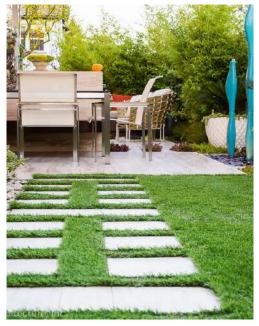

---------------------------|
| Location                                       | Plot number 490, 491, Phase III,<br>Udyog Vihar, Sector 19, Gurugram,<br>Haryana 122008 |
| Distance from Nearest metro station (Cyberhub) | 1.8km, 5 minutes                                                                        |
| Distance from International Airport            | 9.8km, 15 minutes                                                                       |





TYPICAL FLOOR PLAN - TOWER A, PLOT NO 490



TERRACE CAFETERIA



**BUILDING RECEPTION** 





**BUILDING CAFETERIA** 



**BUILDING PIAZZA** 



**ENTRANCE VIEW** 



**FRONT VIEW** 







### **AERIAL VIEW**



## PROPOSED FAÇADE







#### PROPOSED PIAZZA CONCEPT



#### **PROPOSED RECEPTION**



#### **BUILDING LANDSCAPE OUTDOORS**

























































# THANK YOU