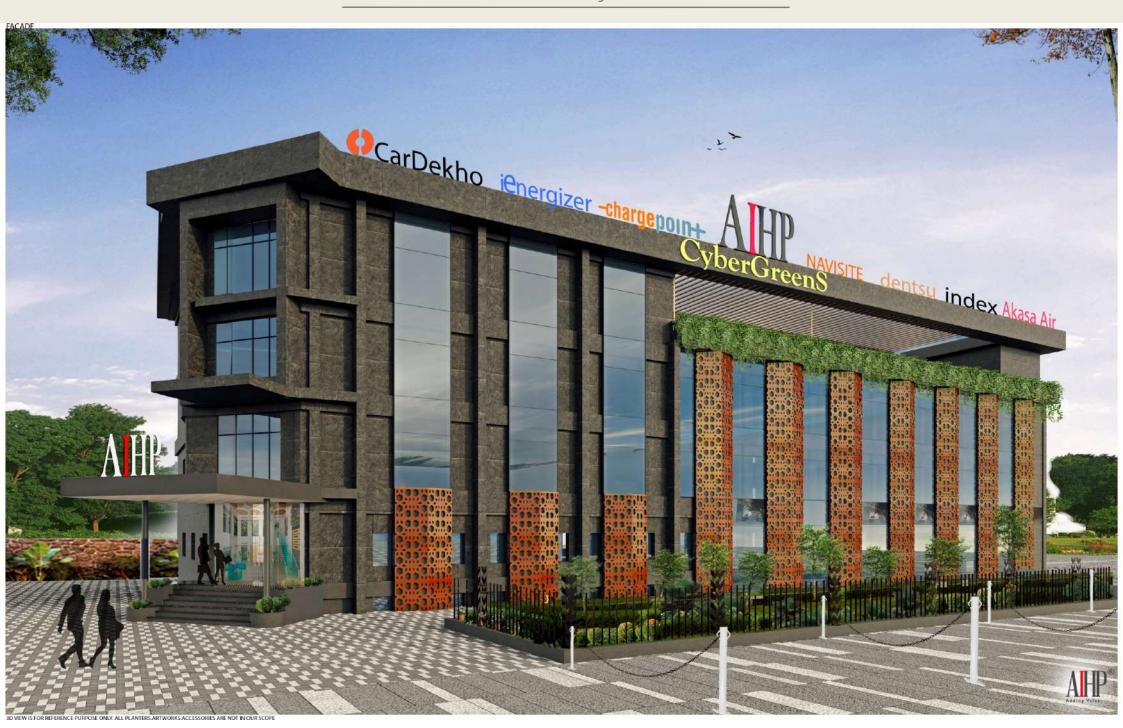

----------------------------------------------|-----------------------------------------------------------------------------------------|
| Location                                       | Plot number 490, 491, Phase III,<br>Udyog Vihar, Sector 19, Gurugram,<br>Haryana 122008 |
| Distance from Nearest metro station (Cyberhub) | 1.8km, 5 minutes                                                                        |
| Distance from International Airport            | 9.8km, 15 minutes                                                                       |





TYPICAL FLOOR PLAN - TOWER A, PLOT NO 490



TERRACE CAFETERIA



**BUILDING RECEPTION** 





**BUILDING CAFETERIA** 



**BUILDING PIAZZA** 



**ENTRANCE VIEW** 



**FRONT VIEW** 







### **AERIAL VIEW**



## PROPOSED FAÇADE







#### PROPOSED PIAZZA CONCEPT



#### **PROPOSED RECEPTION**



#### **BUILDING LANDSCAPE OUTDOORS**

























































# THANK YOU