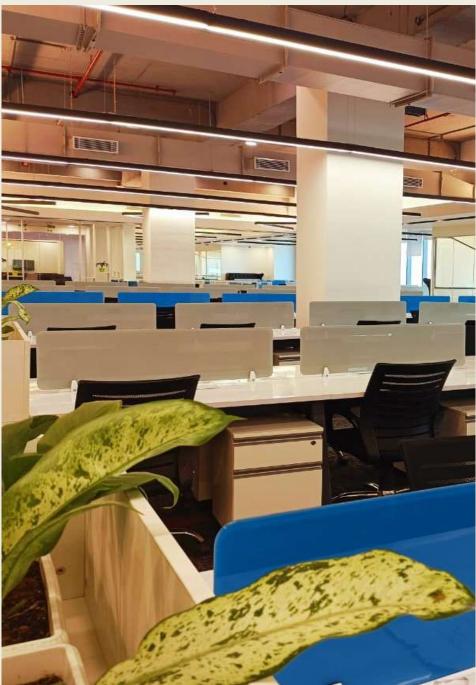

TYPICAL FLOOR PLAN - TOWER A, PLOT NO 490

TERRACE CAFETERIA

**BUILDING RECEPTION** 

**BUILDING CAFETERIA** 

**BUILDING PIAZZA** 

**ENTRANCE VIEW** 

**FRONT VIEW** 