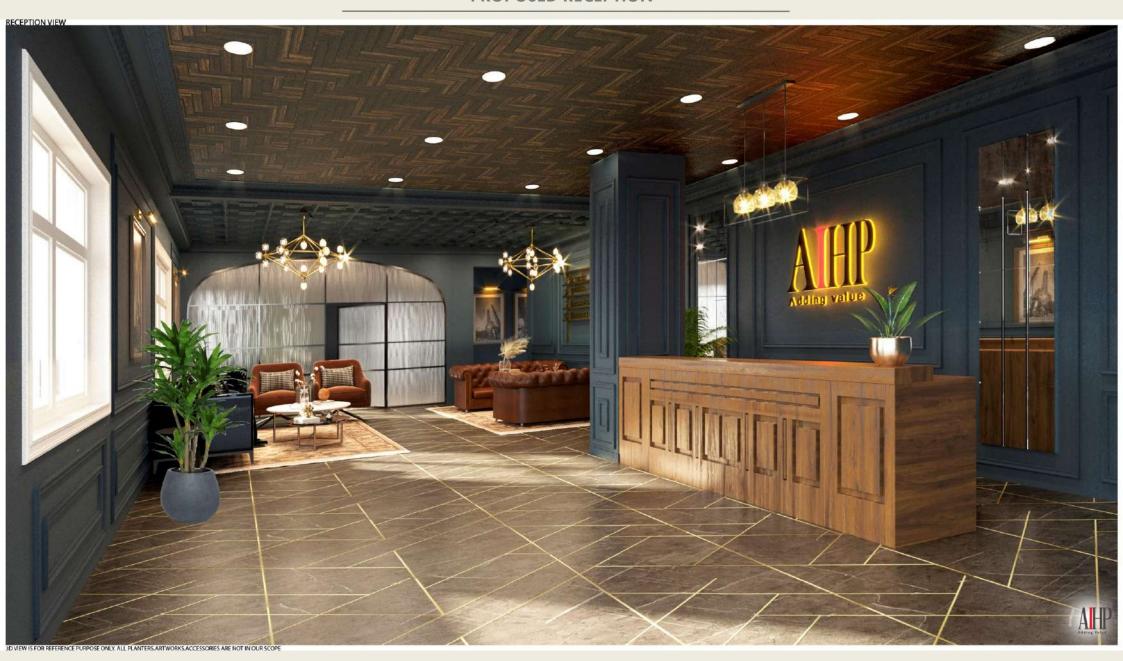

---------------------------------------------------------------------|
| Location                                       | Plot number 490, 491, Phase III,<br>Udyog Vihar, Sector 19, Gurugram,<br>Haryana 122008 |
| Distance from Nearest metro station (Cyberhub) | 1.8km, 5 minutes                                                                        |
| Distance from International Airport            | 9.8km, 15 minutes                                                                       |





TYPICAL FLOOR PLAN - TOWER A, PLOT NO 490



TERRACE CAFETERIA



**BUILDING RECEPTION** 





**BUILDING CAFETERIA** 



**BUILDING PIAZZA** 



**ENTRANCE VIEW** 



**FRONT VIEW** 







### **AERIAL VIEW**



## PROPOSED FAÇADE







#### PROPOSED PIAZZA CONCEPT



#### **PROPOSED RECEPTION**



#### **BUILDING LANDSCAPE OUTDOORS**

























































# THANK YOU