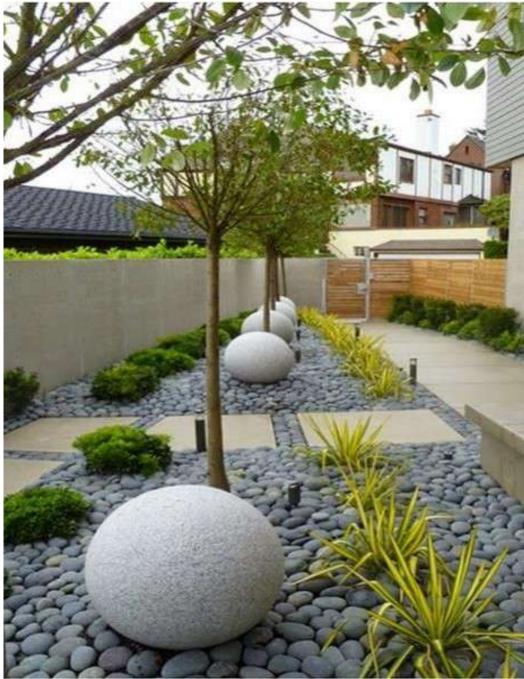

-----------------------|
| Location                                       | Plot number 490, 491, Phase III,<br>Udyog Vihar, Sector 19, Gurugram,<br>Haryana 122008 |
| Distance from Nearest metro station (Cyberhub) | 1.8km, 5 minutes                                                                        |
| Distance from International Airport            | 9.8km, 15 minutes                                                                       |





TYPICAL FLOOR PLAN - TOWER A, PLOT NO 490



TERRACE CAFETERIA



**BUILDING RECEPTION** 





**BUILDING CAFETERIA** 



**BUILDING PIAZZA** 



**ENTRANCE VIEW** 



**FRONT VIEW** 







### **AERIAL VIEW**



## PROPOSED FAÇADE







#### PROPOSED PIAZZA CONCEPT



#### **PROPOSED RECEPTION**



#### **BUILDING LANDSCAPE OUTDOORS**

























































# THANK YOU