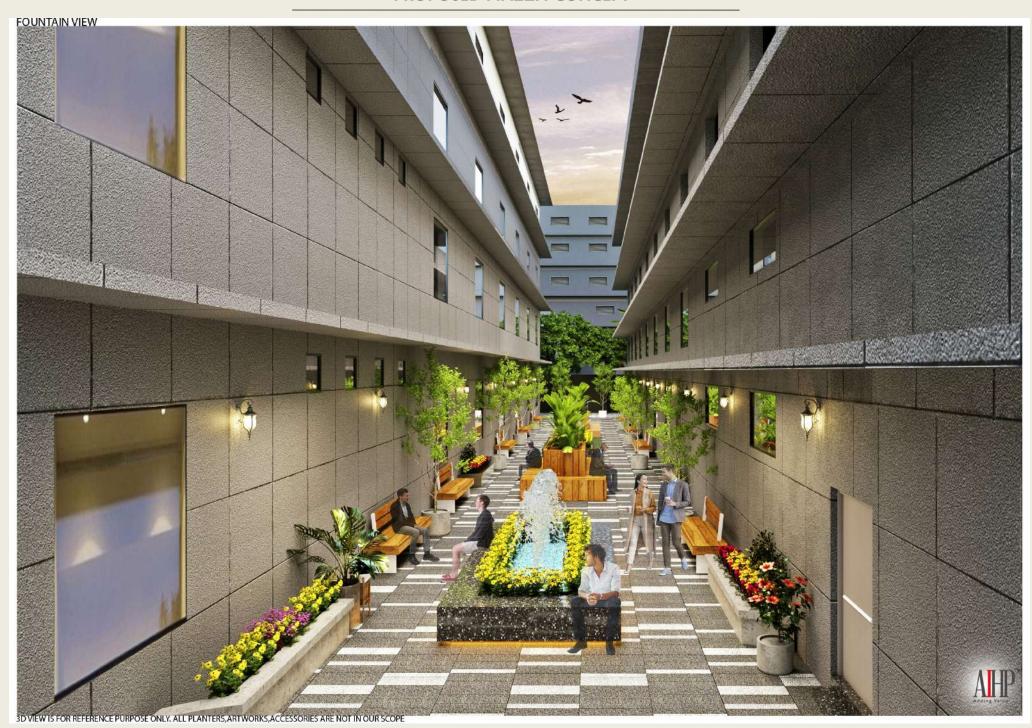

----------|-----------------------------------------------------------------------------------------|
| Location                                       | Plot number 490, 491, Phase III,<br>Udyog Vihar, Sector 19, Gurugram,<br>Haryana 122008 |
| Distance from Nearest metro station (Cyberhub) | 1.8km, 5 minutes                                                                        |
| Distance from International Airport            | 9.8km, 15 minutes                                                                       |





TYPICAL FLOOR PLAN - TOWER A, PLOT NO 490



TERRACE CAFETERIA



**BUILDING RECEPTION** 





**BUILDING CAFETERIA** 



**BUILDING PIAZZA** 



**ENTRANCE VIEW** 



**FRONT VIEW** 







### **AERIAL VIEW**



## PROPOSED FAÇADE







#### PROPOSED PIAZZA CONCEPT



#### **PROPOSED RECEPTION**



#### **BUILDING LANDSCAPE OUTDOORS**

























































# THANK YOU