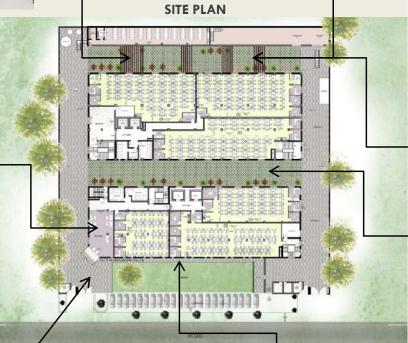

TYPICAL FLOOR PLAN - TOWER A, PLOT NO 490

TERRACE CAFETERIA

**BUILDING RECEPTION** 

**BUILDING CAFETERIA** 

**BUILDING PIAZZA** 

**ENTRANCE VIEW** 

**FRONT VIEW** 