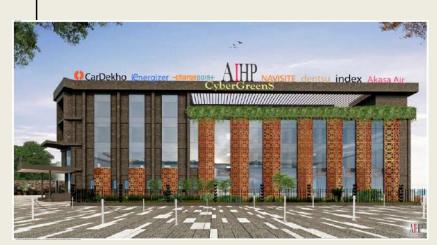

|
|------------------------------------------------|-----------------------------------------------------------------------------------------|
| Location                                       | Plot number 490, 491, Phase III,<br>Udyog Vihar, Sector 19, Gurugram,<br>Haryana 122008 |
| Distance from Nearest metro station (Cyberhub) | 1.8km, 5 minutes                                                                        |
| Distance from International Airport            | 9.8km, 15 minutes                                                                       |





TYPICAL FLOOR PLAN - TOWER A, PLOT NO 490



TERRACE CAFETERIA



**BUILDING RECEPTION** 





**BUILDING CAFETERIA** 



**BUILDING PIAZZA** 



**ENTRANCE VIEW** 



**FRONT VIEW** 







### **AERIAL VIEW**



## PROPOSED FAÇADE







#### PROPOSED PIAZZA CONCEPT



#### **PROPOSED RECEPTION**



#### **BUILDING LANDSCAPE OUTDOORS**

























































# THANK YOU