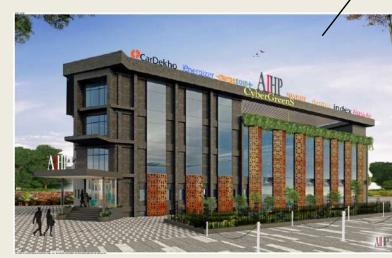

wn Field Project                                                                     |
|------------------------------------------------|-----------------------------------------------------------------------------------------|
| Location                                       | Plot number 490, 491, Phase III,<br>Udyog Vihar, Sector 19, Gurugram,<br>Haryana 122008 |
| Distance from Nearest metro station (Cyberhub) | 1.8km, 5 minutes                                                                        |
| Distance from International Airport            | 9.8km, 15 minutes                                                                       |





TYPICAL FLOOR PLAN - TOWER A, PLOT NO 490



TERRACE CAFETERIA



**BUILDING RECEPTION** 





**BUILDING CAFETERIA** 



**BUILDING PIAZZA** 



**ENTRANCE VIEW** 



**FRONT VIEW** 







### **AERIAL VIEW**



## PROPOSED FAÇADE







#### PROPOSED PIAZZA CONCEPT



#### **PROPOSED RECEPTION**



#### **BUILDING LANDSCAPE OUTDOORS**

























































# THANK YOU