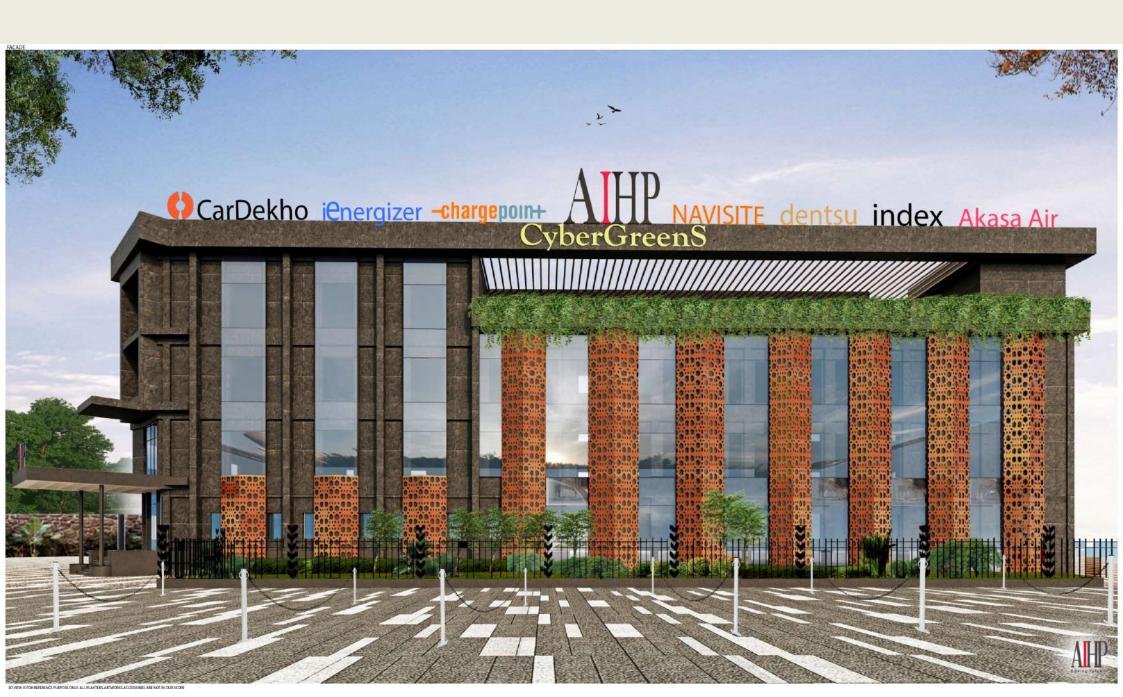

--------------------------------------------|-----------------------------------------------------------------------------------------|
| Location                                       | Plot number 490, 491, Phase III,<br>Udyog Vihar, Sector 19, Gurugram,<br>Haryana 122008 |
| Distance from Nearest metro station (Cyberhub) | 1.8km, 5 minutes                                                                        |
| Distance from International Airport            | 9.8km, 15 minutes                                                                       |





TYPICAL FLOOR PLAN - TOWER A, PLOT NO 490



TERRACE CAFETERIA



**BUILDING RECEPTION** 





**BUILDING CAFETERIA** 



**BUILDING PIAZZA** 



**ENTRANCE VIEW** 



**FRONT VIEW** 







### **AERIAL VIEW**



## PROPOSED FAÇADE







#### PROPOSED PIAZZA CONCEPT



#### **PROPOSED RECEPTION**



#### **BUILDING LANDSCAPE OUTDOORS**

























































# THANK YOU