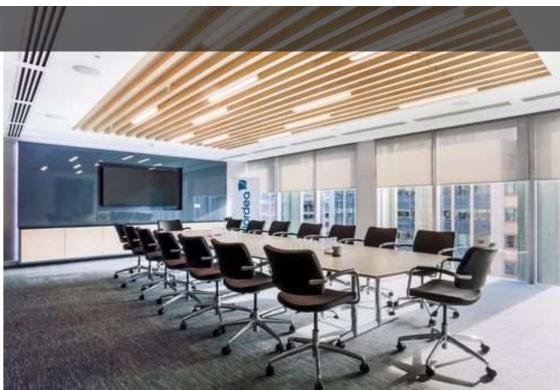

Location                                       | Plot number 490, 491, Phase III,<br>Udyog Vihar, Sector 19, Gurugram,<br>Haryana 122008 |
| Distance from Nearest metro station (Cyberhub) | 1.8km, 5 minutes                                                                        |
| Distance from International Airport            | 9.8km, 15 minutes                                                                       |





TYPICAL FLOOR PLAN - TOWER A, PLOT NO 490



TERRACE CAFETERIA



**BUILDING RECEPTION** 





**BUILDING CAFETERIA** 



**BUILDING PIAZZA** 



**ENTRANCE VIEW** 



**FRONT VIEW** 







### **AERIAL VIEW**



## PROPOSED FAÇADE







#### PROPOSED PIAZZA CONCEPT



#### **PROPOSED RECEPTION**



#### **BUILDING LANDSCAPE OUTDOORS**

























































# THANK YOU