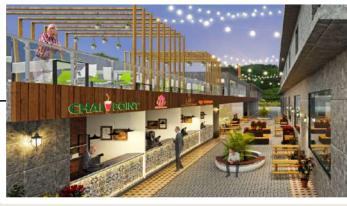

escription                                    | Brown Field Project                                                                     |
|------------------------------------------------|-----------------------------------------------------------------------------------------|
| Location                                       | Plot number 490, 491, Phase III,<br>Udyog Vihar, Sector 19, Gurugram,<br>Haryana 122008 |
| Distance from Nearest metro station (Cyberhub) | 1.8km, 5 minutes                                                                        |
| Distance from International Airport            | 9.8km, 15 minutes                                                                       |





TYPICAL FLOOR PLAN - TOWER A, PLOT NO 490



TERRACE CAFETERIA



**BUILDING RECEPTION** 





**BUILDING CAFETERIA** 



**BUILDING PIAZZA** 



**ENTRANCE VIEW** 



**FRONT VIEW** 







### **AERIAL VIEW**



## PROPOSED FAÇADE







#### PROPOSED PIAZZA CONCEPT



#### **PROPOSED RECEPTION**



#### **BUILDING LANDSCAPE OUTDOORS**

























































# THANK YOU