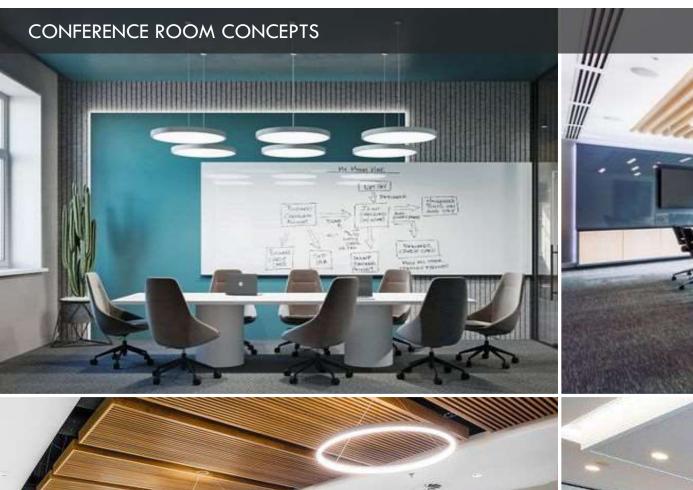

| Location                                       | Plot number 490, 491, Phase III,<br>Udyog Vihar, Sector 19, Gurugram,<br>Haryana 122008 |
| Distance from Nearest metro station (Cyberhub) | 1.8km, 5 minutes                                                                        |
| Distance from International Airport            | 9.8km, 15 minutes                                                                       |





TYPICAL FLOOR PLAN - TOWER A, PLOT NO 490



TERRACE CAFETERIA



**BUILDING RECEPTION** 





**BUILDING CAFETERIA** 



**BUILDING PIAZZA** 



**ENTRANCE VIEW** 



**FRONT VIEW** 







### **AERIAL VIEW**



## PROPOSED FAÇADE







#### PROPOSED PIAZZA CONCEPT



#### **PROPOSED RECEPTION**



#### **BUILDING LANDSCAPE OUTDOORS**

























































# THANK YOU