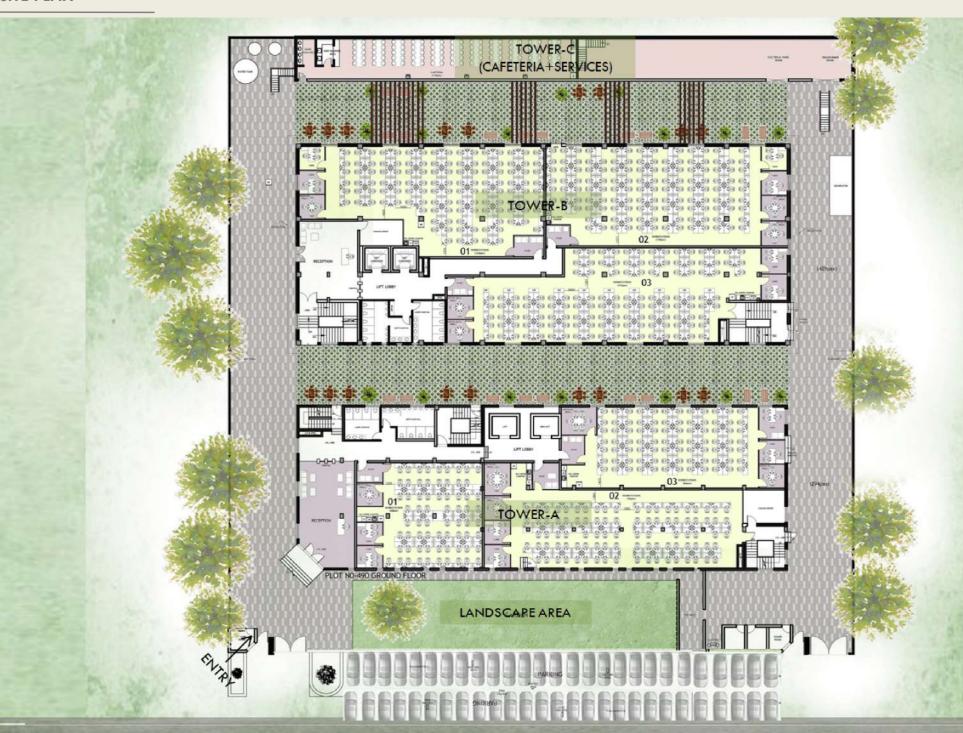

TYPICAL FLOOR PLAN - TOWER A, PLOT NO 490

TERRACE CAFETERIA

**BUILDING RECEPTION** 

**BUILDING CAFETERIA** 

**BUILDING PIAZZA** 

**ENTRANCE VIEW** 

**FRONT VIEW** 