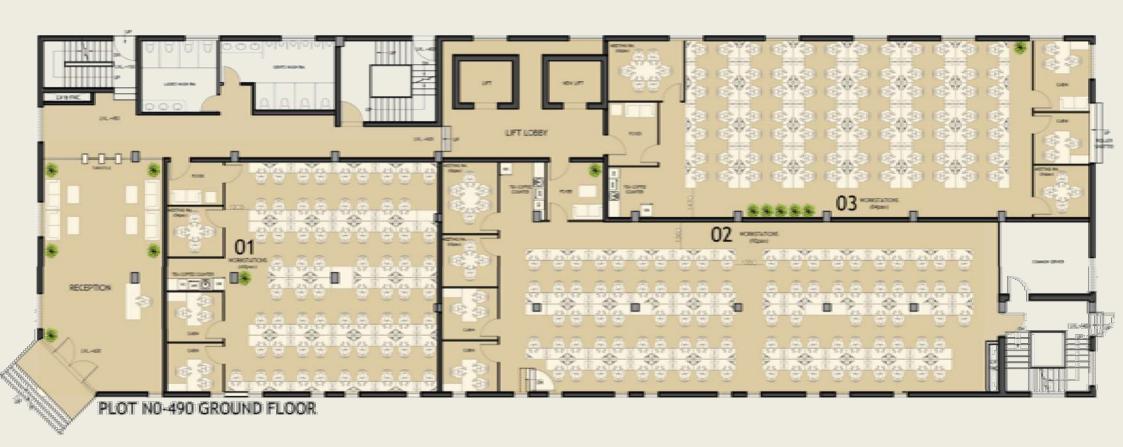

TYPICAL FLOOR PLAN - TOWER A, PLOT NO 490

TERRACE CAFETERIA

**BUILDING RECEPTION** 

**BUILDING CAFETERIA** 

**BUILDING PIAZZA** 

**ENTRANCE VIEW** 

**FRONT VIEW** 