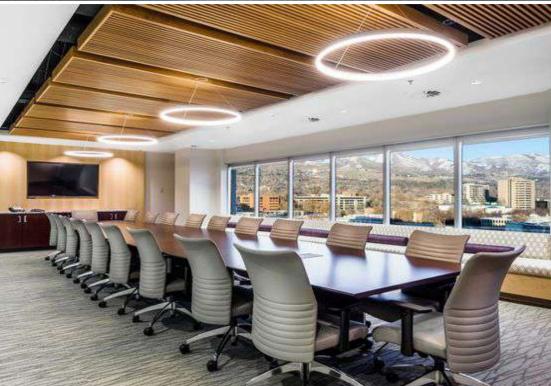

ocation                                       | Plot number 490, 491, Phase III,<br>Udyog Vihar, Sector 19, Gurugram,<br>Haryana 122008 |
| Distance from Nearest metro station (Cyberhub) | 1.8km, 5 minutes                                                                        |
| Distance from International Airport            | 9.8km, 15 minutes                                                                       |





TYPICAL FLOOR PLAN - TOWER A, PLOT NO 490



TERRACE CAFETERIA



**BUILDING RECEPTION** 





**BUILDING CAFETERIA** 



**BUILDING PIAZZA** 



**ENTRANCE VIEW** 



**FRONT VIEW** 







### **AERIAL VIEW**



## PROPOSED FAÇADE







#### PROPOSED PIAZZA CONCEPT



#### **PROPOSED RECEPTION**



#### **BUILDING LANDSCAPE OUTDOORS**

























































# THANK YOU