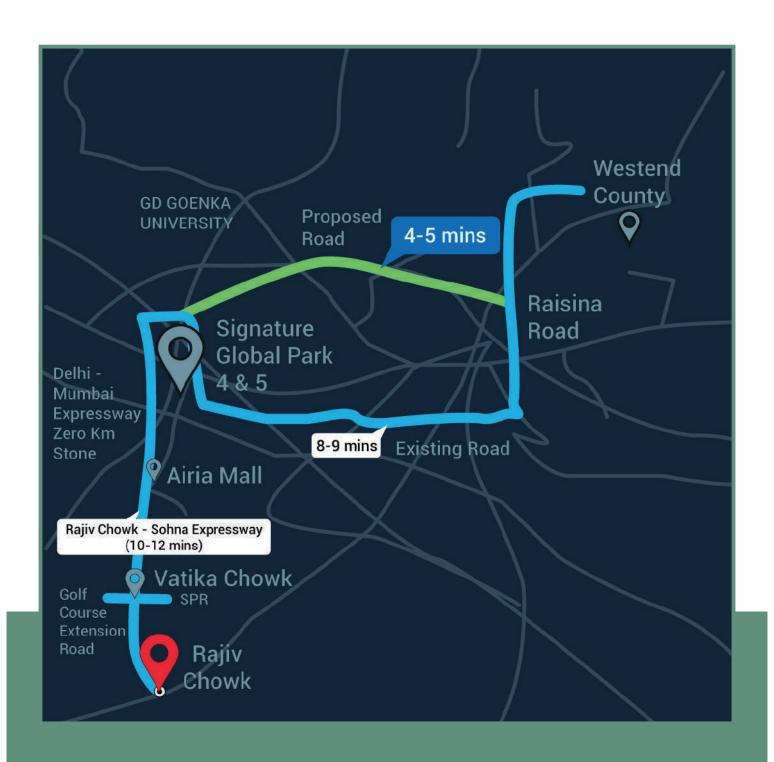

### **LOCATION MAP**

\* Located just 5 mins off Rajiv Chowk - Sohna Expressway & Delhi - Mumbai Expressway Zero Km Stone