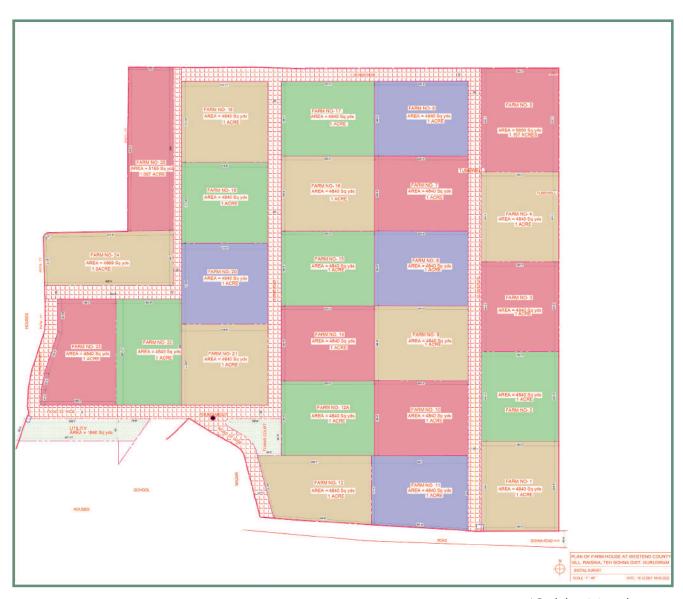

aping



**Gated Community** 



### **PROJECT HIGHLIGHTS**





32 Acres (Phase 1) 54 Acres (Phase 2)



Managed by renowned Facility Management Co.





Utility Experts on site



Horticulturist on site



Concierge Facility



5300 sqft Construction Allowed



**Swimming Pool** Allowed



Proposed Club House



## SPORTS FACILITIES



Cricket Ground



Football Ground



ATV Bike Ride Area



Tennis Court



Badminton Court



Squash Court



Jogging Track



Cycling Track



Kids Play Area



### **WESTEND COUNTY - PHASE 1**

With 25 farm houses set to launch in a one of it's kind gated farm house community set amidst the beautiful Aravalis in Phase 1 of the project you can be sure of Pollution Free Air & Clean Water to awaken your senses each time you make a visit.

#### LAYOUT PLAN



\*Subject to change

### **LOCATION MAP**



\* Located just 5 mins off Rajiv Chowk - Sohna Expressway & Delhi - Mumbai Expressway Zero Km Stone