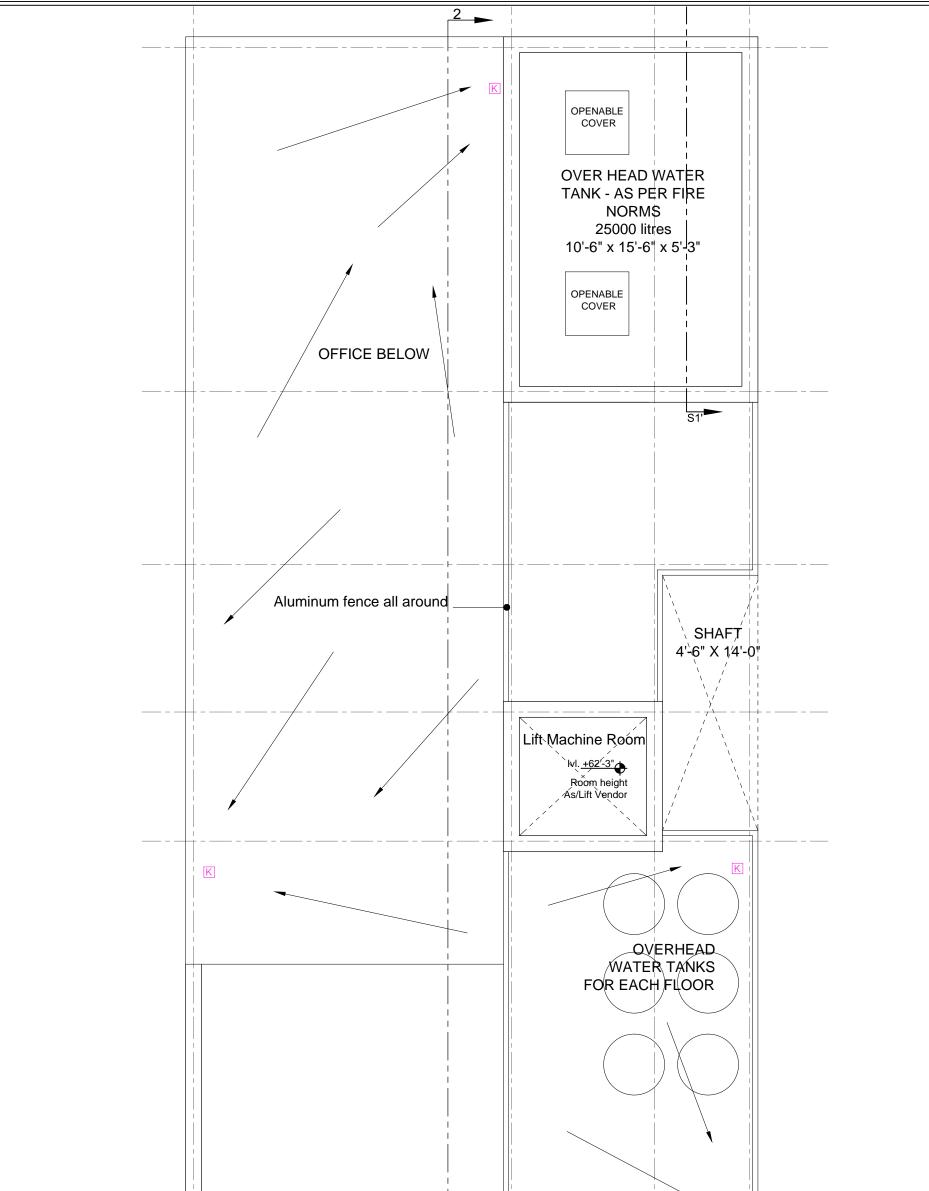

|                                                                                                                                                                                                                                                                                                                      |      | RACE (to be used for office)                   |                 |            |            |            | FOR APPROVAL                         |
|----------------------------------------------------------------------------------------------------------------------------------------------------------------------------------------------------------------------------------------------------------------------------------------------------------------------|------|------------------------------------------------|-----------------|------------|------------|------------|--------------------------------------|
| General Notice :           1) All designs & specifications are the proprietary property of "CHAWLA ASSOCIATES" and is issued in strict confidence. The same cannot be used without their written permission.           2) No reproduction of use shall be made without prior written consent of "CHAWLA ASSOCIATES". |      | MUMTY FLOOR PLAN                               |                 | SCALE      | N.T.S. @A2 | Revision 4 | CHAWLA ASSOCIATES                    |
|                                                                                                                                                                                                                                                                                                                      |      |                                                |                 | DRAWN BY   | V.D        | e os       | Architecture, Interior Design        |
| <ol> <li>All dimensions shall be checked and co-related with the relevant architect<br/>and structural drawings by the client appointed structural engineer.</li> <li>Do not SCALE the drawing. Written dimensions to be followed.</li> </ol>                                                                        | ural | Project Title : Proposed Comme at M-82, GK-II. | ercial Building | CHECKED BY | V.D.       |            | B-102, SAINIK NAGAR,<br>UTTAM NAGAR, |
| 5) All measurements must be checked at the site by the contractor. Any discrepancies<br>or omission shall be brought to the notice of the architect in writing immediately by<br>the contractor and/or project manager before commencing the work.                                                                   |      |                                                |                 | DATE       | 19/09/22   | Nw         | NEW DELHI - 59.                      |